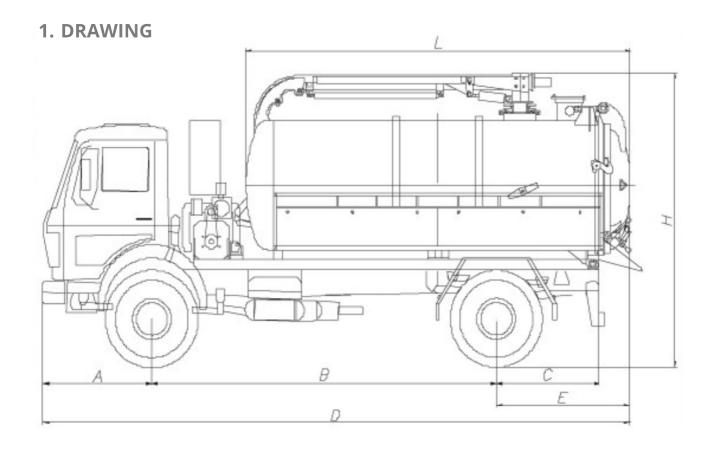

## 2. MEASURES

| Туре                                              |                         |                | AFE |         |     |            |
|---------------------------------------------------|-------------------------|----------------|-----|---------|-----|------------|
| Liquids waste tank volume                         | Cilindrical             | m <sup>3</sup> | min | 4       | max | 16         |
| Vacuum pump                                       | Capacity                | lit/min        | min | 8.000   | max | 53.000     |
|                                                   | Vacuum/Pressure         | %/bar          | min | 92/1    | max | 95/2       |
| Dimensions                                        | A                       | mm             | min | 1.300   | max | 1.600      |
|                                                   | В                       | mm             | min | 2.500   | max | 4.200+1350 |
|                                                   | С                       | mm             | min | 850     | max | 2.000      |
|                                                   | D                       | mm             | min | 7.500   | max | 10.500     |
|                                                   | E                       | mm             | min | 1.000   | max | 2.500      |
|                                                   | Н                       | mm             | min | 2.500   | max | 3.400      |
|                                                   | L                       | mm             | min | 1.500   | max | 6.000      |
|                                                   | Width                   | mm             | min | 1.600   | max | 2.500      |
| Weigh of superstructure                           |                         | kg             | min | 1.500   | max | 5.000      |
| Weigh of nonloaded superstructure + basis vehicle |                         | kg             | min | 4.000   | max | 13.000     |
| Payload                                           |                         | kg             | min | 4.000   | max | 16.000     |
| Recommended chassis                               | Totality allowed weight | kg             | min | 8.000   | max | 29.000     |
|                                                   | Engine power            | kw (hp)        | min | 95(130) | max | 200(270)   |