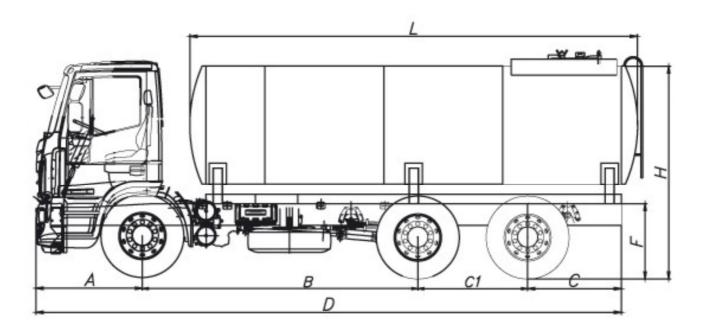

## 1. DRAWING

## 2. MEASURES

| Тір (Туре)                                         |                         |                | ACG |          |     |             |
|----------------------------------------------------|-------------------------|----------------|-----|----------|-----|-------------|
| Fuel tank volume                                   | Cylindrical/Eliptical   | m <sup>3</sup> | min | 4        | max | 16          |
| Fuel pump                                          | Capacity                | lit/min        | min | 80       | max | 330         |
|                                                    | Pressure                | bar            | min | 0.9      | max | 2           |
| Dimensions                                         | A                       | mm             | min | 1.300    | max | 1.600       |
|                                                    | B                       | mm             | min | 2.500    | max | 4.200+1.350 |
|                                                    | С                       | mm             | min | 850      | max | 1.800       |
|                                                    | D                       | mm             | min | 7.500    | max | 10.500      |
|                                                    | E                       | mm             | min | 1.000    | max | 2.500       |
|                                                    | Н                       | mm             | min | 2.500    | max | 3.400       |
|                                                    | L                       | mm             | min | 1.500    | max | 6.000       |
|                                                    | F                       | mm             | min | 900      | max | 1.100       |
|                                                    | Width                   | mm             | min | 1.400    | max | 2.200       |
| Weight of superstructure                           |                         | kg             | min | 500      | max | 2.000       |
| Weight of nonloaded superstructure + basis vehicle |                         | kg             | min | 3.000    | max | 12.000      |
| Payload                                            |                         | kg             | min | 4.000    | max | 16.000      |
| Recommended chasis                                 | Totality allowed weight | kg             | min | 7.000    | max | 28.000      |
|                                                    | Engine power            | kw (hp)        | min | 95 (130) | max | 200 (270)   |
|                                                    | 3 F=                    | (iip)          |     | (100)    | mun | _           |