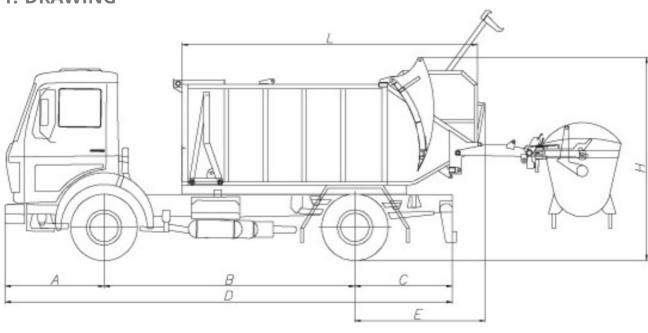

## 2. MEASURES

| Туре                                               |                         |                | ASPP "MN" |            |     |        |
|----------------------------------------------------|-------------------------|----------------|-----------|------------|-----|--------|
| Body volume                                        |                         | m <sup>3</sup> | min       | 7          | max | 10     |
| Accepting hoof volume                              | 4                       | m <sup>3</sup> | min       | 0.8        | max | 1.1    |
| Dimensions                                         | A                       | mm             | min       | 1.300      | max | 1.600  |
|                                                    | В                       | mm             | min       | 3.000      | max | 3.600  |
|                                                    | С                       | mm             | min       | 850        | max | 1.100  |
|                                                    | D                       | mm             | min       | 6.100      | max | 8.000  |
|                                                    | E                       | mm             | min       | 1.800      | max | 2.500  |
|                                                    | Н                       | mm             | min       | 2.600      | max | 3.100  |
|                                                    | L                       | mm             | min       | 2.700      | max | 3.600  |
|                                                    | F                       | mm             | min       | 900        | max | 1.100  |
|                                                    | Width                   | mm             | min       | 2.300      | max | 2.500  |
| Weight of superstructure                           |                         | kg             | min       | 2.800      | max | 3.500  |
| Weight of nonloaded superstructure + basis vehicle |                         | kg             | min       | 6.000      | max | 9.000  |
| Payload                                            |                         | kg             | min       | 1.500      | max | 3.000  |
| Compacting rate                                    |                         | 5:1            |           | 5:1        |     |        |
| Recommended chassis                                | Totality allowed weight | kg             | min       | 8.000      | max | 12.000 |
|                                                    | Engine power            | kw (hp)        | min       | 95(130)    |     | -      |
|                                                    | Wheelbase               | mm             |           | 3.000 3.60 |     | 3.600  |